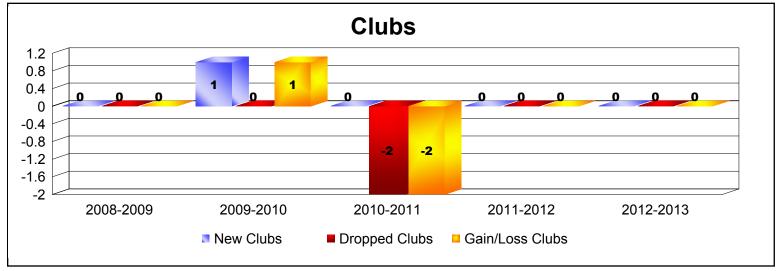

District 14 C

As of June 2013 Cumulative

| Year      | New<br>Clubs | Dropped<br>Clubs | Gain/<br>Loss<br>Clubs | New<br>Members | Charter<br>Members | Reinstate<br>Members | Transfer<br>Members | Total<br>Member<br>Added | Total<br>Members<br>Dropped | Gain/<br>Loss<br>Members |
|-----------|--------------|------------------|------------------------|----------------|--------------------|----------------------|---------------------|--------------------------|-----------------------------|--------------------------|
| 2008-2009 | 0            | 0                | 0                      | 76             | 0                  | 5                    | 1                   | 82                       | -134                        | -52                      |
| 2009-2010 | 1            | 0                | 1                      | 92             | 23                 | 3                    | 7                   | 125                      | -124                        | 1                        |
| 2010-2011 | 0            | -2               | -2                     | 98             | 0                  | 0                    | 6                   | 104                      | -162                        | -58                      |
| 2011-2012 | 0            | 0                | 0                      | 70             | 0                  | 2                    | 8                   | 80                       | -165                        | -85                      |
| 2012-2013 | 0            | 0                | 0                      | 66             | 0                  | 1                    | 6                   | 73                       | -133                        | -60                      |
| Average   | 0            | 0                | 0                      | 80             | 5                  | 2                    | 6                   | 93                       | -144                        | -51                      |