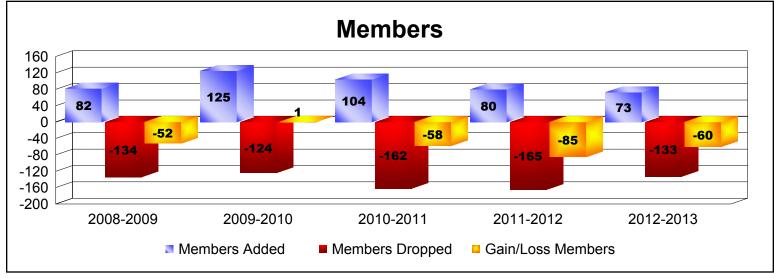

District 14 C

As of June 2013 Cumulative

| Year      | New<br>Clubs | Dropped<br>Clubs | Gain/<br>Loss<br>Clubs | New<br>Members | Charter<br>Members | Reinstate<br>Members | Transfer<br>Members | Total<br>Member<br>Added | Total<br>Members<br>Dropped | Gain/<br>Loss<br>Members |
|-----------|--------------|------------------|------------------------|----------------|--------------------|----------------------|---------------------|--------------------------|-----------------------------|--------------------------|
| 2008-2009 | 0            | 0                | 0                      | 76             | 0                  | 5                    | 1                   | 82                       | -134                        | -52                      |
| 2009-2010 | 1            | 0                | 1                      | 92             | 23                 | 3                    | 7                   | 125                      | -124                        | 1                        |
| 2010-2011 | 0            | -2               | -2                     | 98             | 0                  | 0                    | 6                   | 104                      | -162                        | -58                      |
| 2011-2012 | 0            | 0                | 0                      | 70             | 0                  | 2                    | 8                   | 80                       | -165                        | -85                      |
| 2012-2013 | 0            | 0                | 0                      | 66             | 0                  | 1                    | 6                   | 73                       | -133                        | -60                      |
| Average   | 0            | 0                | 0                      | 80             | 5                  | 2                    | 6                   | 93                       | -144                        | -51                      |